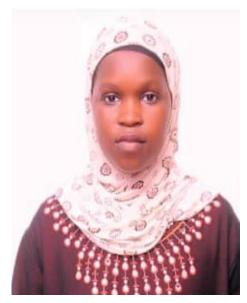

### CV. HOUSEKEEPING SERVICE WORKER'S PROFILE

| FULL NAME    |           | NAJUKO RASHIDAH      |            |
|--------------|-----------|----------------------|------------|
| RELIGION     | HEIGHT    | POSITION APPLIED     | House maid |
| Christian    | 5.3FT     | Contract period      | 2 Years    |
| Passport No. | A00496649 | APPLICANT DETAILS    |            |
|              |           | Nationality          | Ugandan    |
|              |           | Date of birth        | 05/06/1997 |
|              |           | Place of birth       | KAWANDA    |
|              |           | Civil status         | Single     |
|              |           | Language & education |            |
|              |           | English              | Good       |
|              |           | Arabic               | Fair       |
|              |           | Swahili              | Good       |
|              |           | Working experience   |            |
|              |           | Period               | Country    |
|              | 21212     |                      |            |
|              |           |                      |            |
|              | 100       |                      |            |
|              | 1981      |                      |            |
| telelo       | 1 19      |                      |            |
| 1            |           |                      |            |