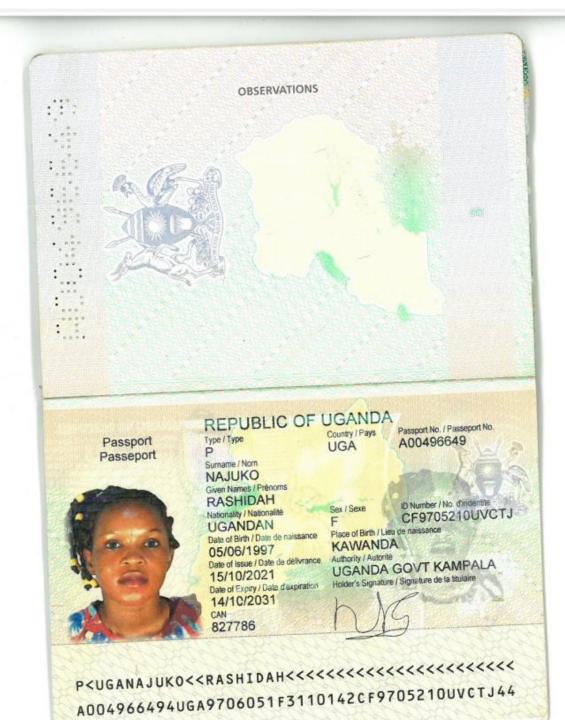

### CV. HOUSEKEEPING SERVICE WORKER'S PROFILE

| FULL NAME    |           | NAJUKO RASHIDAH      |            |
|--------------|-----------|----------------------|------------|
| RELIGION     | HEIGHT    | POSITION APPLIED     | House maid |
| Christian    | 5.3FT     | Contract period      | 2 Years    |
| Passport No. | A00496649 | APPLICANT DETAILS    |            |
|              |           | Nationality          | Ugandan    |
|              |           | Date of birth        | 05/06/1997 |
|              |           | Place of birth       | KAWANDA    |
|              |           | Civil status         | Single     |
|              |           | Language & education |            |
|              |           | English              | Good       |
|              |           | Arabic               | Fair       |
|              |           | Swahili              | Good       |
|              |           | Working experience   |            |
|              |           | Period               | Country    |
|              | 21212     |                      |            |
|              |           |                      |            |
|              | 100       |                      |            |
|              | 1981      |                      |            |
| telelo       | 1 19      |                      |            |
| 1            |           |                      |            |