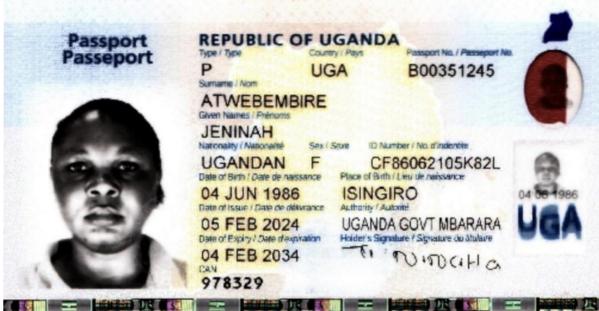

| APPLICATION DETAILS |            | PASSPORT DETAILS |                        |
|---------------------|------------|------------------|------------------------|
| Nationality         | Ugandan    | Names            | ATWEBEMBIRE JENINAH    |
| Religion            | Christian  | Passport number  | B00351245              |
| Date of Birth       | 04/06/1988 | Date of issue    | 04/02/2024             |
| Age                 | 35years    | Date of Expiry   | 03/02/2034             |
| Place of birth      | ISINGIRO   | Place of issue   | UGANDA GOVT<br>MBARARA |
| Marital Status      | Single     |                  |                        |
| Phone number        |            |                  |                        |
| Weight              | 74kg       |                  |                        |
| Height              | 158cm      |                  |                        |
| Education status    | Secondary  |                  |                        |

P<UGAATWEBEMBIRE<<JENINAH<<<<<<<<<<<<<<<<><<<<<<<<><<<<<>\*\*\*
B003512455UGA8606D40F3402041CF86062105K82L26